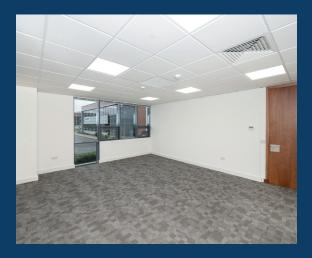

#### PROPERTY HIGHLIGHTS

1st Floor office extending to 440 sq m / 4,738 sq ft GIA

The office has recently been completely refurbished and upgraded throughout

Large, open plan office area, new kitchen, dedicated WCs, private offices and meeting rooms

Light filled and modern accommodation with secure access

16 dedicated surface car parking spaces included

Available for immediate occupation, viewing comes recommended

Bus Routes – 225, 226 and 226a

City Centre
– 15 minute drive