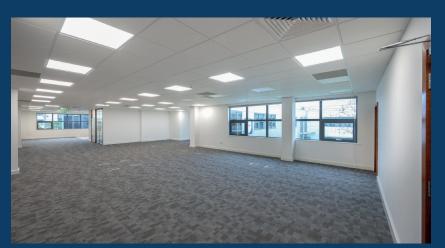

#### PROPERTY HIGHLIGHTS

1st Floor office extending to 440 sq m / 4,738 sq ft GIA

The office has recently been completely refurbished and upgraded throughout

Large, open plan office area, new kitchen, dedicated WCs, private offices and meeting rooms

Light filled and modern accommodation with secure access

16 dedicated surface car parking spaces included

Available for immediate occupation, viewing comes recommended

Bus Routes – 225, 226 and 226a

City Centre
– 15 minute drive