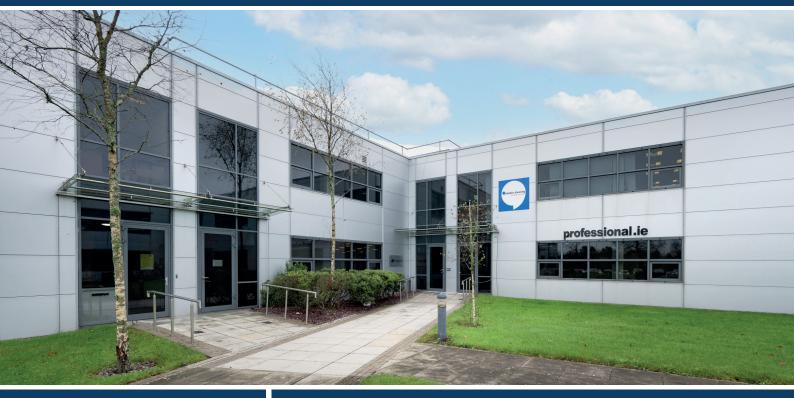

### **OFFICE TO LEASE**

1st Floor, Unit D, Building 6500, Avenue 6000, Cork Airport Business Park

#### PROPERTY HIGHLIGHTS

1st Floor office extending to 440 sq m / 4,738 sq ft GIA

The office has recently been completely refurbished and upgraded throughout

Large, open plan office area, new kitchen, dedicated WCs, private offices and meeting rooms