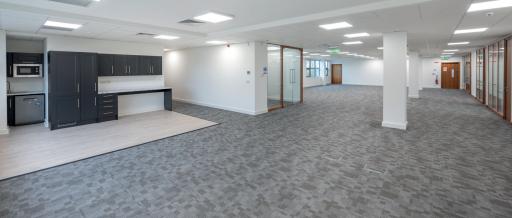

#### PROPERTY HIGHLIGHTS

1st Floor office extending to 440 sq m / 4,738 sq ft GIA

The office has recently been completely refurbished and upgraded throughout

Large, open plan office area, new kitchen, dedicated WCs, private offices and meeting rooms

Light filled and modern accommodation with secure access

16 dedicated surface car parking spaces included

Available for immediate occupation, viewing comes recommended

Bus Routes – 225, 226 and 226a

City Centre
– 15 minute drive