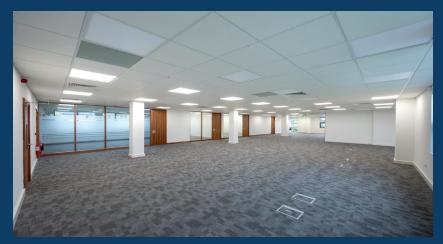

#### PROPERTY HIGHLIGHTS

1st Floor office extending to 440 sq m / 4,738 sq ft GIA

The office has recently been completely refurbished and upgraded throughout

Large, open plan office area, new kitchen, dedicated WCs, private offices and meeting rooms

Light filled and modern accommodation with secure access

16 dedicated surface car parking spaces included

Available for immediate occupation, viewing comes recommended

Bus Routes – 225, 226 and 226a

City Centre
– 15 minute drive