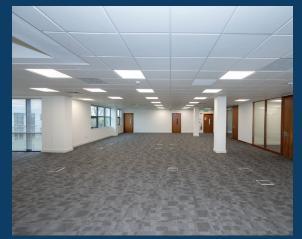

#### PROPERTY HIGHLIGHTS

1st Floor office extending to 440 sq m / 4,738 sq ft GIA

The office has recently been completely refurbished and upgraded throughout

Large, open plan office area, new kitchen, dedicated WCs, private offices and meeting rooms

Light filled and modern accommodation with secure access

16 dedicated surface car parking spaces included

Available for immediate occupation, viewing comes recommended

Bus Routes – 225, 226 and 226a

City Centre
– 15 minute drive