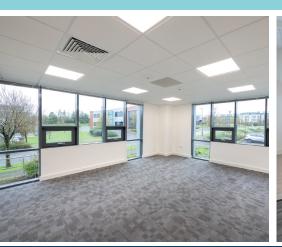

#### PROPERTY HIGHLIGHTS

1st Floor office extending to 440 sq m / 4,738 sq ft GIA

The office has recently been completely refurbished and upgraded throughout

Large, open plan office area, new kitchen, dedicated WCs, private offices and meeting rooms

Light filled and modern accommodation with secure access

16 dedicated surface car parking spaces included

Available for immediate occupation, viewing comes recommended

Bus Routes – 225, 226 and 226a

City Centre
– 15 minute drive