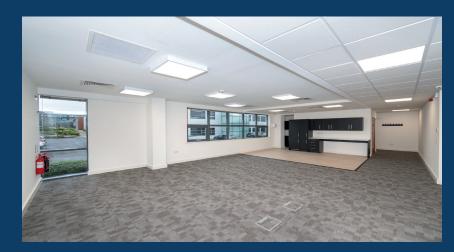

#### PROPERTY HIGHLIGHTS

1st Floor office extending to 440 sq m / 4,738 sq ft GIA

The office has recently been completely refurbished and upgraded throughout

Large, open plan office area, new kitchen, dedicated WCs, private offices and meeting rooms

Light filled and modern accommodation with secure access

16 dedicated surface car parking spaces included

Available for immediate occupation, viewing comes recommended

Bus Routes – 225, 226 and 226a

City Centre
– 15 minute drive